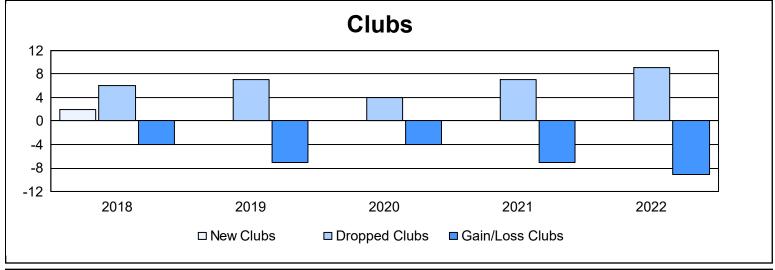

| Year      | New<br>Clubs | Dropped<br>Clubs | Gain/<br>Loss<br>Clubs | New<br>Members | Charter<br>Members | Reinstate<br>Members | Transfer<br>Members | Total<br>Member<br>Added | Total<br>Members<br>Dropped | Gain/<br>Loss<br>Members |
|-----------|--------------|------------------|------------------------|----------------|--------------------|----------------------|---------------------|--------------------------|-----------------------------|--------------------------|
| 2017-2018 | 2            | 6                | -4                     | 1,468          | 44                 | 35                   | 42                  | 1,589                    | 2,351                       | -762                     |
| 2018-2019 | 0            | 7                | -7                     | 1,244          | 0                  | 18                   | 43                  | 1,305                    | 2,274                       | -969                     |
| 2019-2020 | 0            | 4                | -4                     | 1,138          | 0                  | 27                   | 28                  | 1,193                    | 2,145                       | -952                     |
| 2020-2021 | 0            | 7                | -7                     | 877            | 2                  | 23                   | 16                  | 918                      | 1,907                       | -989                     |
| 2021-2022 | 0            | 9                | -9                     | 1,055          | 4                  | 12                   | 29                  | 1,100                    | 1,655                       | -555                     |
| Average   | 0            | 7                | -6                     | 1,156          | 10                 | 23                   | 32                  | 1,221                    | 2,066                       | -845                     |